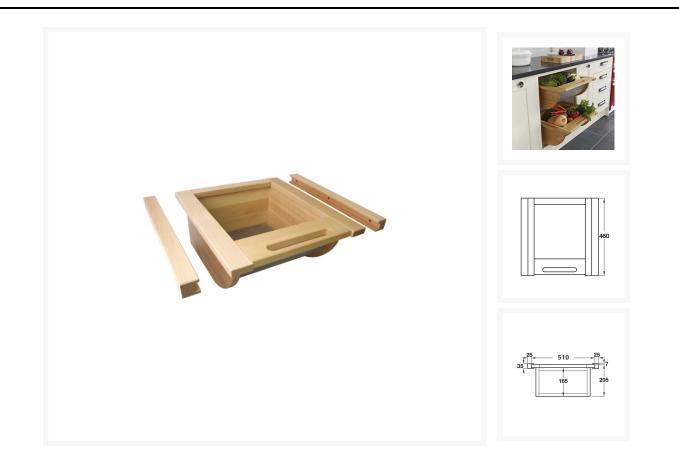

## Description

This Hafele basket comes with two wooden guides, ideal for creating a pull-out drawer for vegetable storage.

Suitable for 600mm width base units, the vegetable basket is made from lacquered oak with a perforated stainless steel base.

#### Includes:

- 1x Oak framed vegetable basket
- 2x Wooden guides for screw fixing

#### **Technical details:**

- Suitable for cabinet width (mm): 600
- Suitable for cabinet board thickness (mm): 18/19
- Basket width (mm): 510
- Basket depth (mm): 460
- Basket height (mm): 212
- Mounting: Side
- Fixing: Screw
- Materials: Lacquered oak with perforated stainless steel base
- Load bearing capacity: Max. 8 kg per basket