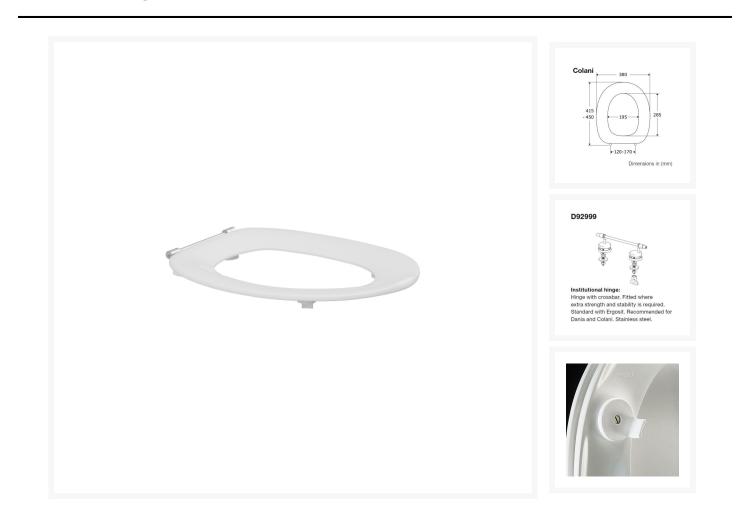

#### Technical details:

- Hinge hole spacing c/c (mm): 120-170
- Mounting: Bottom mounted
- D92 Institutional hinge, stainless-steel, long bolt (mm): 85
- Seat outside length (mm): 415-450
- Seat outside width (mm): 380
- Aperture size L x W (mm): 285 x 195
- Maximum load (stone / kg): 39.3 / 250
- Weight (kg): 1.957