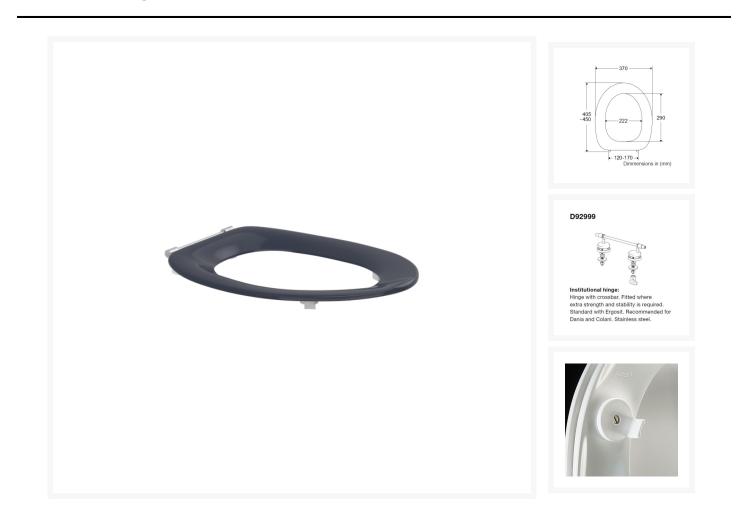

#### **Technical details:**

- Hinge hole spacing c/c (mm): 120-170
- Mounting: Bottom mounted
- D92 Institutional hinge, stainless-steel, long bolt (mm): 85
- Seat outside length (mm): 405
- Seat outside width (mm): 370
- Aperture size L x W (mm): 290 x 222
- Maximum load (stone / kg): 39.3 / 250
- Weight (kg): 2.257