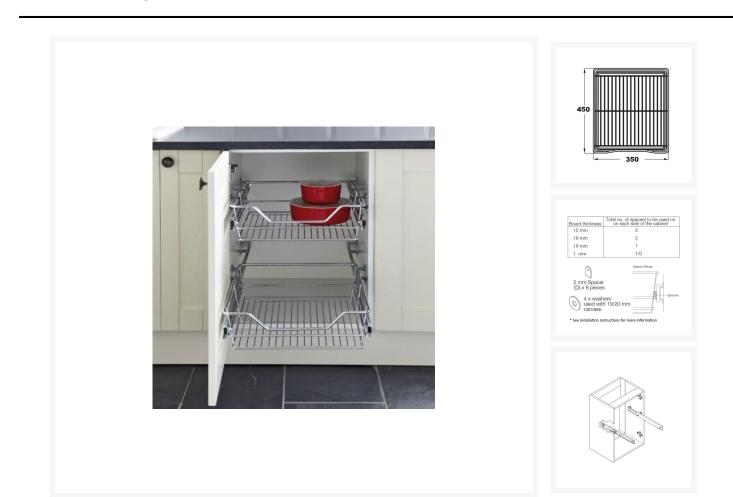

## Description

Full extension pull-out basket set by Hafele, allowing easy access to the full contents of a kitchen base unit.

The twin baskets are made from polished linear chrome steel.

The system is suitable for a cabinet of 450 mm width, with a board thickness of 15/16 or 18/19 mm.

#### Includes:

- 2x Storage baskets polished linear chrome steel
- 2x Pairs of galvanized full extension ball bearing runners
- Fixings, including 8x 2 mm spacers for use with 15/16 mm carcase
- Fixings, including 4x washers for use with 18/19 mm carcase
- Download PDF installation instructions for more information
- Made in the UK

#### **Technical details:**

- Max. load per basket (kg): 25
- For base cabinets with a hinged door
- Side mounting
- Screw fixing
- For cabinet width (mm): 450
- Basket width (mm): 350
- Basket height (mm): 140
- Basket depth (mm): 450
- For cabinet board thickness (mm): 15/16 or 18/19