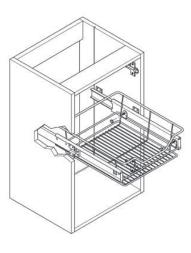

## Description

Full extension pull-out basket set by Hafele, allowing easy access to the full contents of a kitchen base unit.

The twin baskets are made from polished linear chrome steel.

The system is suitable for a cabinet of 450 mm width, with a board thickness of 15/16 or 18/19 mm.

#### **Technical details:**

- Max. load per basket (kg): 25
- For base cabinets with a hinged door
- Side mounting
- Screw fixing
- For cabinet width (mm): 450
- Basket width (mm): 350
- Basket height (mm): 140
- Basket depth (mm): 450
- For cabinet board thickness (mm): 15/16 or 18/19