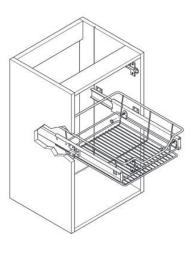

## Description

Full extension pull-out basket set by Hafele, allowing easy access to the full contents of a kitchen base unit.

The twin baskets are made from polished linear chrome steel.

The system is suitable for a cabinet of 500 mm width, with a board thickness of 15/16 or 18/19 mm.

#### **Technical details:**

- Max. load per basket (kg): 25
- For base cabinets with a hinged door
- Side mounting
- Screw fixing
- For cabinet width (mm): 500
- Basket width (mm): 400
- Basket height (mm): 140
- Basket depth (mm): 450
- For cabinet board thickness (mm): 15/16 or 18/19