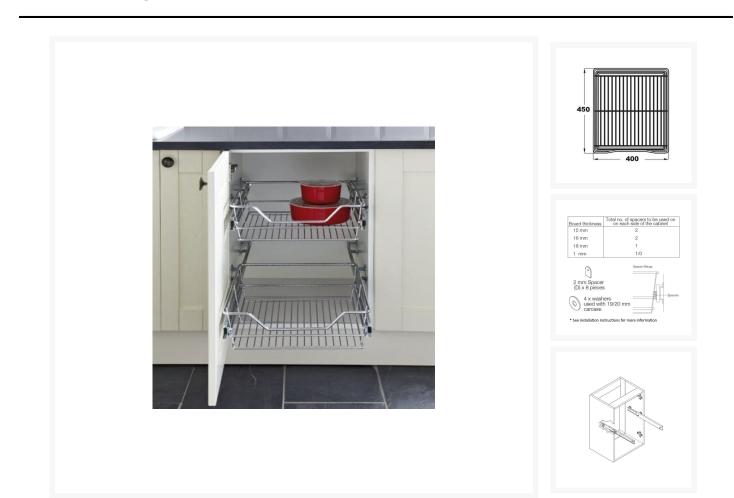

## Description

Full extension pull-out basket set by Hafele, allowing easy access to the full contents of a kitchen base unit.

The twin baskets are made from polished linear chrome steel.

The system is suitable for a cabinet of 500 mm width, with a board thickness of 15/16 or 18/19 mm.

#### Includes:

- 2x Storage baskets polished linear chrome steel
- 2x Pairs of galvanized full extension ball bearing runners
- Fixings, including 8x 2 mm spacers for use with 15/16 mm carcase
- Fixings, including 4x washers for use with 18/19 mm carcase
- Download PDF installation instructions for more information
- Made in the UK

#### **Technical details:**

- Max. load per basket (kg): 25
- For base cabinets with a hinged door
- Side mounting
- Screw fixing
- For cabinet width (mm): 500
- Basket width (mm): 400
- Basket height (mm): 140
- Basket depth (mm): 450
- For cabinet board thickness (mm): 15/16 or 18/19