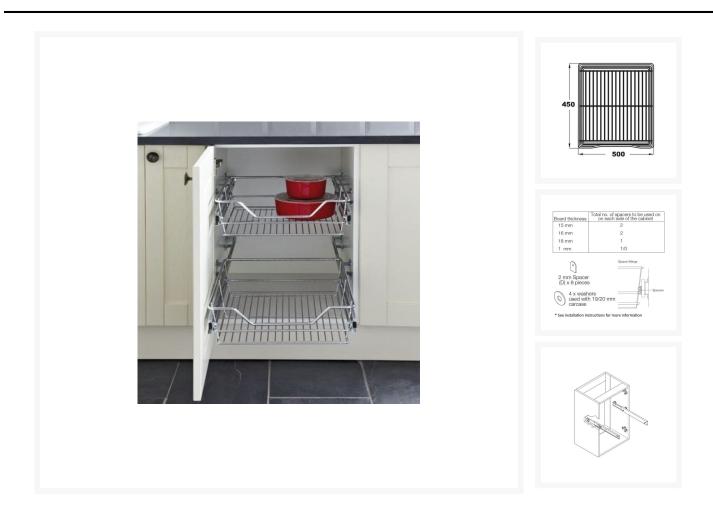

### **Description**

Full extension pull-out basket set by Hafele, allowing easy access to the full contents of a kitchen base unit.

The twin baskets are made from polished linear chrome steel.

The system is suitable for a cabinet of 600 mm width, with a board thickness of 15/16 or 18/19 mm.

#### **Includes:**

- 2x Storage baskets polished linear chrome steel
- 2x Pairs of galvanized full extension ball bearing runners
- Fixings, including 8x 2 mm spacers for use with 15/16 mm carcase
- Fixings, including 4x washers for use with 18/19 mm carcase
- Download PDF installation instructions for more information
- Made in the UK

#### **Technical details:**

- Max. load per basket (kg): 25
- For base cabinets with a hinged door
- Side mounting
- Screw fixing
- For cabinet width (mm): 600
- Basket width (mm): 500
- Basket height (mm): 140
- Basket depth (mm): 450
- For cabinet board thickness (mm): 15/16 or 18/19