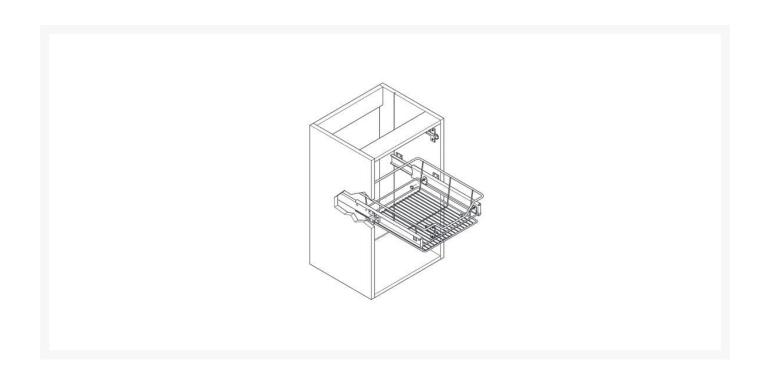

### **Description**

Full extension pull-out basket set by Hafele, allowing easy access to the full contents of a kitchen base unit.

The twin baskets are made from polished linear chrome steel.

The system is suitable for a cabinet of 600 mm width, with a board thickness of 15/16 or 18/19 mm.

#### **Technical details:**

- Max. load per basket (kg): 25
- For base cabinets with a hinged door
- Side mounting
- Screw fixing
- For cabinet width (mm): 600
- Basket width (mm): 500
- Basket height (mm): 140
- Basket depth (mm): 450
- For cabinet board thickness (mm): 15/16 or 18/19