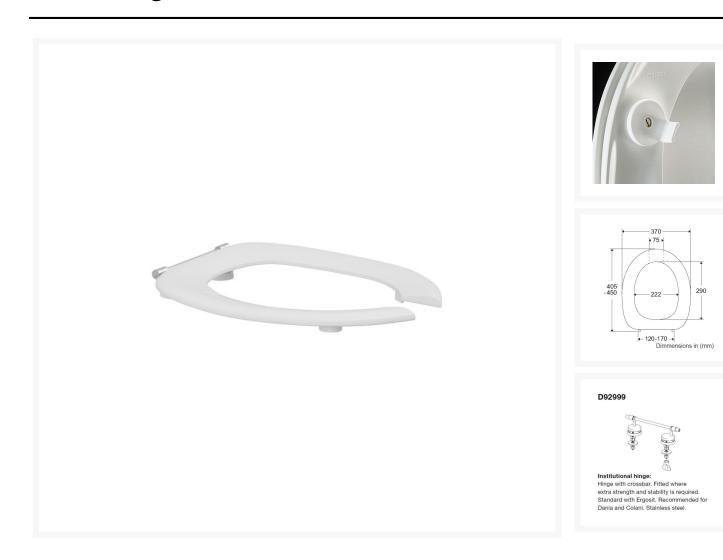

An ergonomically designed seat which is suitable for most people.

Sideways transfer is easy, as the seat is relatively flat.

#### **Key benefits:**

- Flat toilet seat
- Open front makes it suitable for use with hand shower for bidet function, as well as with hospital bedpans
- Suitable for sideways transfers, with the D92 extra strong crossbar hinge
- The D92 extra strong stainless-steel crossbar hinge, for extra strength and stability
- Stabilising buffers prevent lateral movement, especially with side transfers
- Universal fitting for a wide range of toilets, see dimension drawing and PDF installation instructions for more information
- 120 to 170mm hinge centre to centre mounting
- Max. vertical load: 250kg
- White NCS code: S0502-Y

#### **Technical details:**

- Hinge hole spacing c/c (mm): 120-170
- Mounting: Bottom mounted
- o D92 Institutional hinge, stainless-steel, long bolt (mm): 85
- Open front width (mm): 75
- Seat outside length (mm): 405

- Seat outside width (mm): 370
- Aperture size L x W (mm): 290 x 222Maximum load (stone / kg): 39.3 / 250
- Weight (kg): 1.957