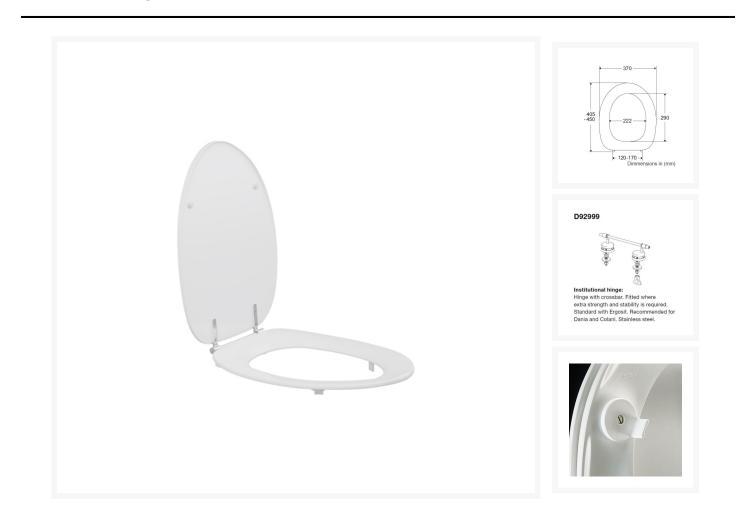

#### **Technical details:**

- Hinge hole spacing c/c (mm): 120-170
- Mounting: Bottom mounted
- D92 Institutional hinge, stainless-steel, long bolt (mm): 85
- Seat outside length (mm): 405
- Seat outside width (mm): 370
- Aperture size L x W (mm): 290 x 222
- Maximum load (stone / kg): 39.3 / 250
- Weight (kg): 3.757