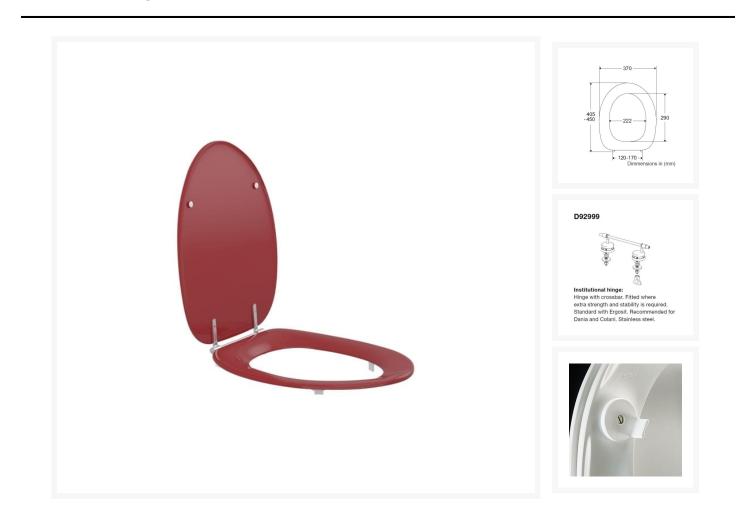

## **Technical details:**

- Hinge hole spacing c/c (mm): 120-170
- Mounting: Bottom mounted
- D92 Institutional hinge, stainless-steel, long bolt (mm): 85
- Seat outside length (mm): 405
- Seat outside width (mm): 370
- Aperture size L x W (mm): 290 x 222
- Maximum load (stone / kg): 39.3 / 250
- www.independent4life.co.uk | info@independent4life.co.uk | Tel: 0800 500 3001 | VAT No: 942447711 EORI GB942447711000