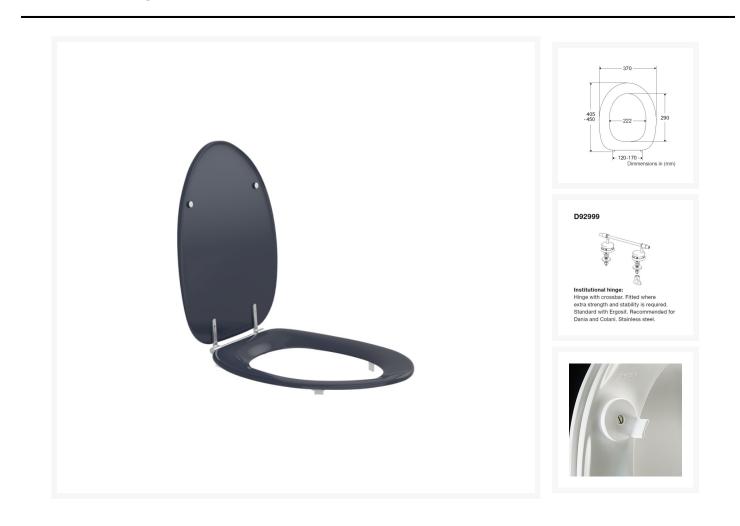

# Pressalit Toilet Seat Dania, with Cover, Extra Strong Crossbar Hinge (D92) - Dark Blue

Product Code: R37108-D92999

## Description

Pressalit Dania toilet seat with cover, dark blue in colour. An ergonomically designed seat which is suitable for most people.

Sideways transfers are easier as the seat is rather flat. The toilet seat cover is comfortable to sit on and when set upright it provides good support to the back.

#### Key benefits:

- Flat toilet seat
- Suitable for sideways transfers, with the D92 extra strong crossbar hinge
- The D92 Extra strong stainless-steel crossbar hinge, for extra strength and stability
- Posture support with lid cover
- Comfortable design
- Stabilising buffers prevent lateral movement, especially with side transfers
- Universal fitting for a wide range of toilets, see dimension drawing and PDF installation instructions for more information
- 120 to 170mm hinge centre to centre mounting
- Max. vertical load: 250kg
- Dark Blue NCS code: S8014-R70B
- Dark Blue (RAL 5011)

#### Technical details:

- Hinge hole spacing c/c (mm): 120-170
- Mounting: Bottom mounted
- D92 Institutional hinge, stainless-steel, long bolt (mm): 85
- Seat outside length (mm): 405
- Seat outside width (mm): 370
- Aperture size L x W (mm): 290 x 222
- Maximum load (stone / kg): 39.3 / 250
- www.independent4life.co.uk | info@independent4life.co.uk | Tel: 0800 500 3001 | VAT No: 942447711 EORI GB942447711000