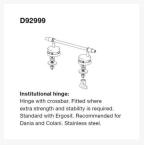

#### **Key benefits:**

- Flat toilet seat
- Suitable for sideways transfers, with the D92 extra strong crossbar hinge
- The D92 Extra strong stainless-steel crossbar hinge, for extra strength and stability
- Posture support with lid cover
- Comfortable design
- Stabilising buffers prevent lateral movement, especially with side transfers
- Universal fitting for a wide range of toilets, see dimension drawing and PDF installation instructions for more information
- 120 to 170mm hinge centre to centre mounting
- Max. vertical load: 250kg
- Anthracite grey NCS code: S6500-N

#### **Technical details:**

- Hinge hole spacing c/c (mm): 120-170
- Mounting: Bottom mounted
- D92 Institutional hinge, stainless-steel, long bolt (mm): 85
- Seat outside length (mm): 405
- Seat outside width (mm): 370
- Aperture size L x W (mm): 290 x 222
- Maximum load (stone / kg): 39.3 / 250
- Weight (kg): 3.757