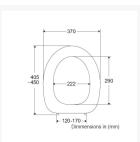

#### **Technical details:**

- Hinge hole spacing c/c (mm): 120-170
- Mounting: Bottom mounted
- D92 Institutional hinge, stainless-steel, long bolt (mm): 85
- Seat outside length (mm): 405
- Seat outside width (mm): 370
- Aperture size L x W (mm): 290 x 222
- Maximum load (stone / kg): 39.3 / 250
- Weight (kg): 3.757