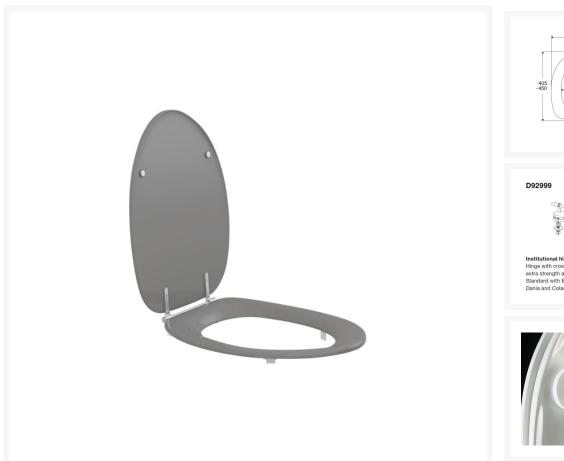

## **Description**

Pressalit Dania toilet seat with cover, Anthracite grey in colour. An ergonomically designed seat which is suitable for most people.

Sideways transfers are easier as the seat is rather flat. The toilet seat cover is comfortable to sit on and when set upright it provides good support to the back.

#### **Key benefits:**

- Flat toilet seat
- Suitable for sideways transfers, with the D92 extra strong crossbar hinge
- The D92 Extra strong stainless-steel crossbar hinge, for extra strength and stability
- Posture support with lid cover
- Comfortable design
- Stabilising buffers prevent lateral movement, especially with side transfers
- Universal fitting for a wide range of toilets, see dimension drawing and PDF installation instructions for more information
- 120 to 170mm hinge centre to centre mounting
- Max. vertical load: 250kg
- Anthracite grey NCS code: S6500-N