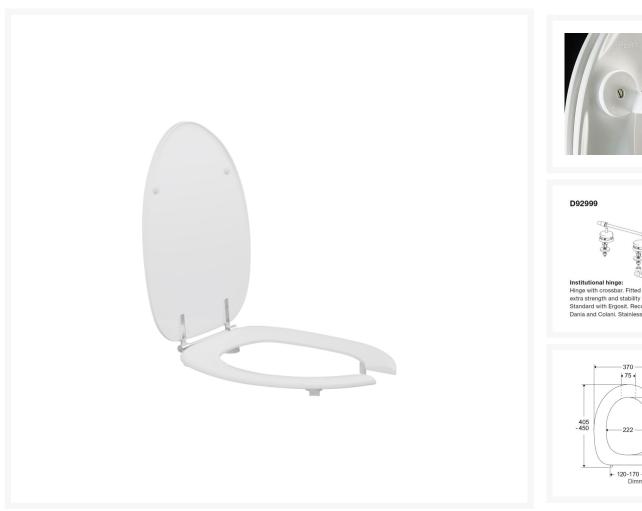

## **Description**

The Pressalit Dania open front design makes it suitable for using as a bidet with easy access for a hand shower. It is also suitable for use in hospitals, as most bedpans will fit into the bowl with the handle placed in the open front.

An ergonomically designed seat, suitable for most people, the cover is comfortable to sit on and when set upright it provides good support to the back.

Sideways transfer is easy, as the seat is relatively flat.

#### **Key benefits:**

- Flat toilet seat
- Open front makes it suitable for use with hand shower for bidet function, as well as with hospital bedpans
- o Includes lid
- Suitable for sideways transfers, with the D92 extra strong crossbar hinge
- The D92 extra strong stainless-steel crossbar hinge, for extra strength and stability
- Stabilising buffers prevent lateral movement, especially with side transfers
- Universal fitting for a wide range of toilets, see dimension drawing and PDF installation instructions for more information
- 120 to 170mm hinge centre to centre mounting
- Max. vertical load: 250kg
- White NCS code: S0502-Y