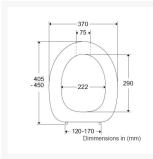

#### **Technical details:**

- Hinge hole spacing c/c (mm): 120-170
- Mounting: Bottom mounted
- D92 Institutional hinge, stainless-steel, long bolt (mm): 85
- o Open front width (mm): 75
- Seat outside length (mm): 405

- Seat outside width (mm): 370
- Aperture size L x W (mm): 290 x 222Maximum load (stone / kg): 39.3 / 250
- Weight (kg): 3.557

## **Additional Information**

| Manufacturer       | Pressalit                       |
|--------------------|---------------------------------|
| Seat Length (mm)   | 405 - 450                       |
| Seat Width (mm)    | 370                             |
| Hinge Spacing (mm) | 120 - 170                       |
| Seat Colour        | Pressalit White 000             |
| Seat Configuration | Seat & Cover, Open Fronted Seat |
| Hinge Type         | Extra Strong Cross Bar          |