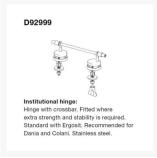

#### **Technical details:**

- Hinge hole spacing c/c (mm): 120-170
- Mounting: Bottom mounted
- D92 Institutional hinge, stainless-steel, long bolt (mm): 85
- o Open front width (mm): 75
- Seat outside length (mm): 405

#### **Materials:**

- Seat and Cover: White thermoset plastic (urea)
- Strap: Stainless-steel V2A