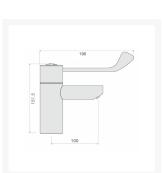

### **Key benefits:**

- Sequential mixer tap
- Simple smooth operation
- Integral thermostatic mixing valve
- Extended 190mm lever with easy to grip handle
- Copper inlet tails
- Self draining spout
- Doc M compliant

### **Technical details:**

- Max inlet temperature: 85°C
- Factory set temperature: 41°C
- Temperature stability: ±2°C
- Max operating pressure (static): 10 bar
- Min inlet pressure (dynamic): 0.2 bar
- Min temperature to achieve failsafe: 10°C
- Max pressure inlet differential: 5:1