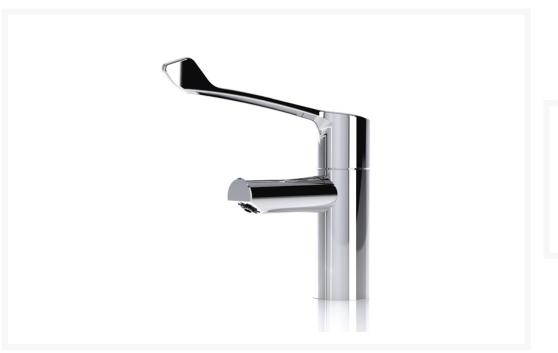

# Inta Intatherm Safe Touch TMV3 Thermostatic Basin Mixer Tap, 190mm Extended Lever & Copper Tails (TP6) - (RT623)

Product Code: IT1006CP

## **Description**

Sequential thermostatic basin monobloc mixer tap with 190mm extended lever and copper tails.

The tap can be operated easily by either hand or elbow with proven thermostatic protection the tap is the ideal solution for less able facilities, sheltered accommodation and also domestic bathrooms, with the Intatherm range of excellent safety features and approvals.

### **Key benefits:**

- Sequential mixer tap
- Simple smooth operation
- Integral thermostatic mixing valve
- Extended 190mm lever with easy to grip handle
- Copper inlet tails
- Self draining spout
- Doc M compliant