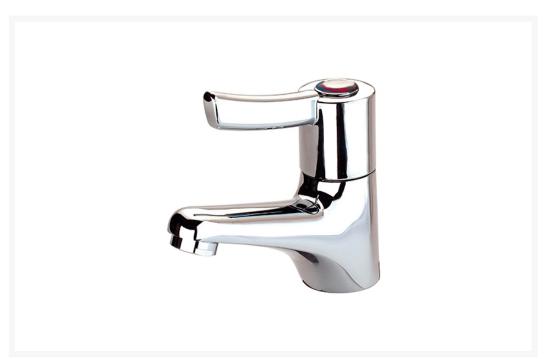

# **Description**

The Inta lever operated sequential basin mixer tap with copper tails is ideal for less able users.

The flat lever allows the user to operate the tap, even with limited dexterity.

The smooth operation of the reinforced cartridge ensures strength and durability.

## **Key benefits:**

- Ceramic disc
- Simple lever operation
- Hot to Cold with 180 degree rotation of the lever handle
- Reinforced cartridge for heavy duty use
- Copper tails