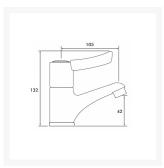

### **Technical details:**

Min operating pressure: 0.2 barMax operating pressure: 5 bar

• Preferred operating range: 2-5 bar

• Max basin thickness: 36mm

• Connections: 10mm copper tails