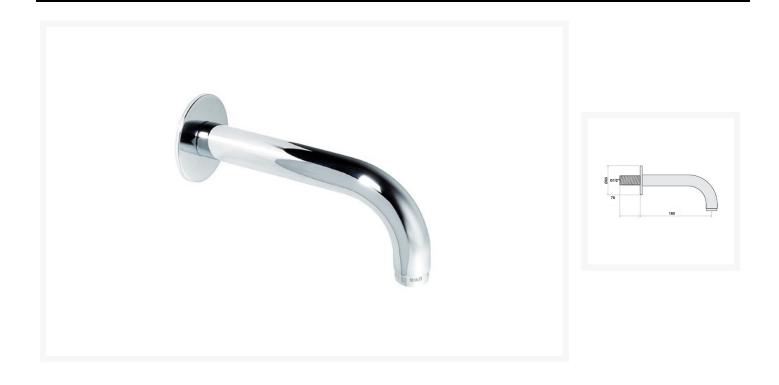

# Inta Wall Mounted Fixed Minimalistic Spout

£56.38 Inc. VAT

Product Code: 5165CP

## Description

Fixed wall mounted spout in minimalist design.

Manufactured by Inta, the spout is hygienic and water saving.