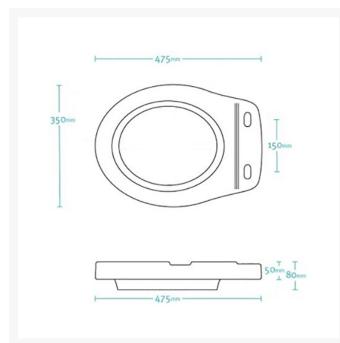

#### Toilet seat spacer compatibility:

- 50mm height, with 30mm recess into toilet pan
- Suitable for toilet pans with an overall depth of 475mm (see plan drawing)
- Suitable for toilet pans with an overall width of 350mm (see plan drawing)
- Suitable for toilet pans with 150mm centre-to-centre seat lid fixings
- Compatible with the Bio-Bidet range of electronic toilet seats