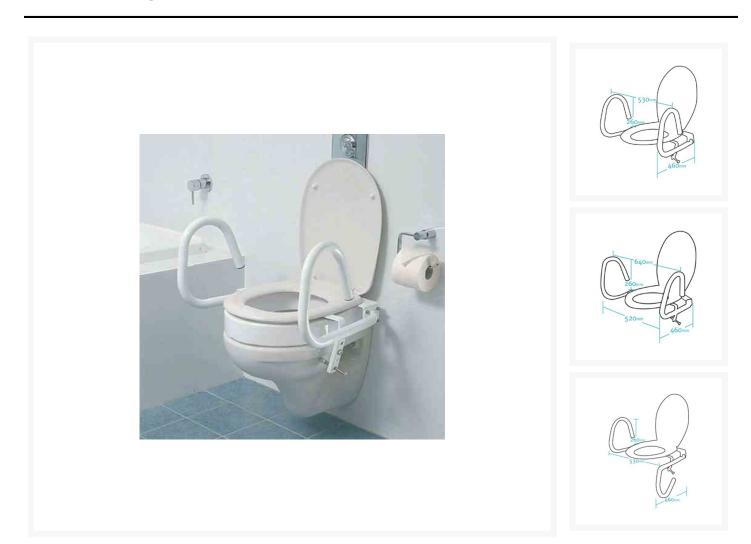

# Description

The Throne Accessories 3-in-1 rail is designed to increase the safety and comfort of a range of users with average to larger builds.

It provides support close to the body, enabling the user to lower and rise safely when using the toilet.

The support arms can be folded into various positions, or individually removed altogether, increasing the flexibility of the installation for multiple users.

This version includes a 50mm toilet seat spacer, allowing the seat height to be raised without installing a toilet plinth.

#### **Key benefits:**

- Toilet surround support with folding support arms
- Securely fixes to the WC pan suitable for close coupled or low level designs
- One or both arms can be easily folded or removed altogether increases flexibility of the install for multiple users
- Mild steel construction with white powder coated finish
- Includes 50mm toilet spacer raises the height of the toilet seat without installing a toilet plinth

#### **Dimensions:**

- Width of standard fixed arms (mm): 530
- Width of arms when folded down (mm): 530
- Width of splayed arms (mm): 640
- Height of handles above seat (mm): 260
- Maximum load (kg): 120