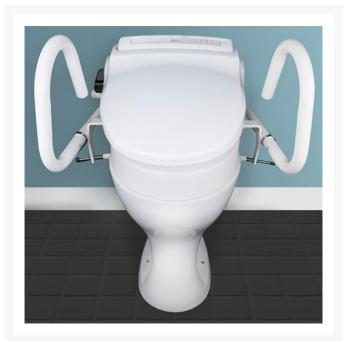

# Description

The Throne Accessories 3-in-1 rail is designed to increase the safety and comfort of a range of users with average to larger builds.

It provides support close to the body, enabling the user to lower and rise safely when using the toilet.

The support arms can be folded into various positions, or individually removed altogether, increasing the flexibility of the installation for multiple users.

This version includes a 50mm toilet seat spacer, allowing the seat height to be raised without installing a toilet plinth.

#### **Key benefits:**

- Toilet surround support with folding support arms
- Securely fixes to the WC pan suitable for close coupled or low level designs
- One or both arms can be easily folded or removed altogether increases flexibility of the install for multiple users
- Mild steel construction with white powder coated finish
- Includes 50mm toilet spacer raises the height of the toilet seat without installing a toilet plinth