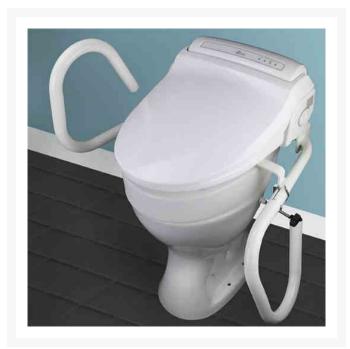

# Description

The Throne Accessories 3-in-1 rail is designed to increase the safety and comfort of a range of users with average to larger builds.

It provides support close to the body, enabling the user to lower and rise safely when using the toilet.

The support arms can be folded into various positions, or individually removed altogether, increasing the flexibility of the installation for multiple users.

This version includes a 50mm toilet seat spacer, allowing the seat height to be raised without installing a toilet plinth.

#### **Key benefits:**

- Toilet surround support with folding support arms
- Securely fixes to the WC pan suitable for close coupled or low level designs
- One or both arms can be easily folded or removed altogether increases flexibility of the install for multiple users
- Mild steel construction with white powder coated finish
- Includes 50mm toilet spacer raises the height of the toilet seat without installing a toilet plinth