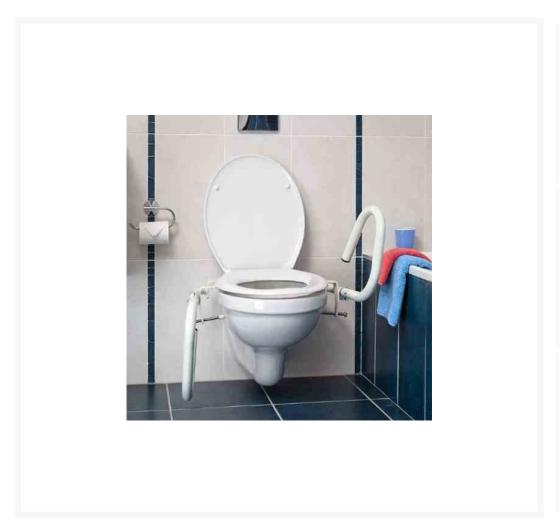

### **Description**

The Throne Accessories 3-in-1 rail is designed to increase the safety and comfort of a range of users with average to larger builds.

It provides support close to the body, enabling the user to lower and rise safely when using the toilet.

The support arms can be folded into various positions, or individually removed altogether, increasing the flexibility of the installation for multiple users.

Compatible with the Bio-Bidet range of electronic toilet seats, without the need to fit a toilet spacer.

#### **Key benefits:**

- Toilet surround support with folding support arms
- Securely fixes to the WC pan suitable for close coupled or low level designs
- One or both arms can be easily folded or removed altogether increases flexibility of the install for multiple users
- Mild steel construction with white powder coated finish
- Compatible with the Bio-Bidet range of electronic toilet seats, without the need to fit a toilet spacer