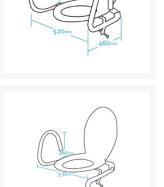

#### **Dimensions:**

- Width of standard fixed arms (mm): 530
- Width of arms when folded down (mm): 530
- Width of splayed arms (mm): 640
- Height of handles above seat (mm): 260
- Maximum load (kg): 120