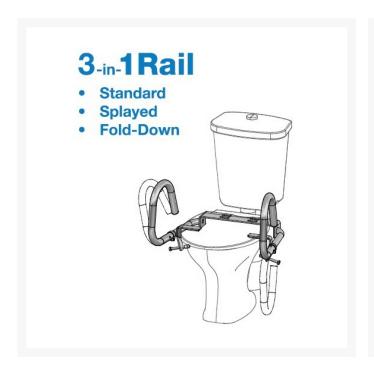

### **Description**

The Throne Accessories 3-in-1 rail is designed to increase the safety and comfort of a range of users with average to larger builds.

It provides support close to the body, enabling the user to lower and rise safely when using the toilet.

The support arms can be folded into various positions, or individually removed altogether, increasing the flexibility of the installation for multiple users.

Compatible with the Bio-Bidet range of electronic toilet seats, without the need to fit a toilet spacer.

#### **Key benefits:**

- Toilet surround support with folding support arms
- Securely fixes to the WC pan suitable for close coupled or low level designs
- One or both arms can be easily folded or removed altogether increases flexibility of the install for multiple users
- Mild steel construction with white powder coated finish
- Compatible with the Bio-Bidet range of electronic toilet seats, without the need to fit a toilet spacer