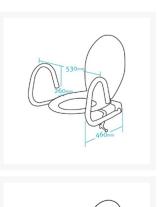

#### **Dimensions:**

- Width of standard fixed arms (mm): 530
- Width of arms when folded down (mm): 530
- Width of splayed arms (mm): 640
- Height of handles above seat (mm): 260
- Maximum load (kg): 120