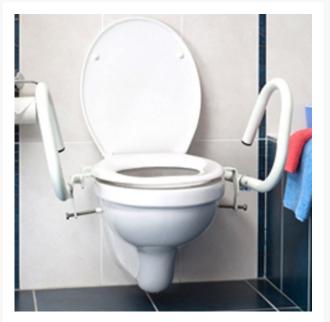

### **Description**

The Throne Accessories 3-in-1 rail is designed to increase the safety and comfort of a range of users with average to larger builds.

It provides support close to the body, enabling the user to lower and rise safely when using the toilet.

The support arms can be folded into various positions, or individually removed altogether, increasing the flexibility of the installation for multiple users.

Compatible with the Bio-Bidet range of electronic toilet seats, without the need to fit a toilet spacer.

#### **Key benefits:**

- Toilet surround support with folding support arms
- Securely fixes to the WC pan suitable for close coupled or low level designs
- One or both arms can be easily folded or removed altogether increases flexibility of the install for multiple users
- Mild steel construction with white powder coated finish
- Compatible with the Bio-Bidet range of electronic toilet seats, without the need to fit a toilet spacer