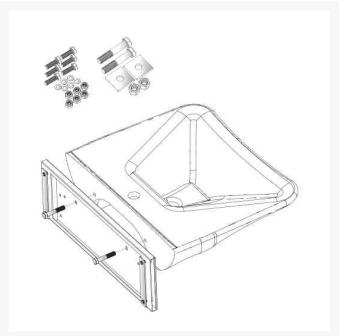

#### **Key benefits:**

- 250mm Height adjustable bracket for basins
- Manual adjustment using a socket wrench
- Track design gives it step-less adjustment
- Includes nut and bolt fixings for mounting most common types of washbasins onto the bracket
- The system can be completed with a wash basin, tap, 500mm flexible feeds and waste (available separately)