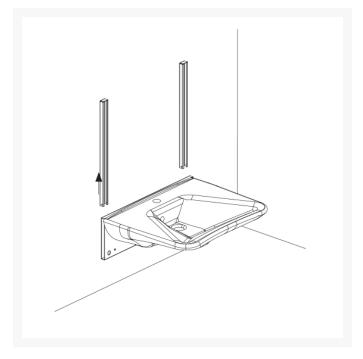

#### **Key benefits:**

- 250mm Height adjustable bracket for basins
- Manual adjustment using a socket wrench
- Track design gives it step-less adjustment
- Includes nut and bolt fixings for mounting most common types of washbasins onto the bracket
- The system can be completed with a wash basin, tap, 500mm flexible feeds and waste (available separately)