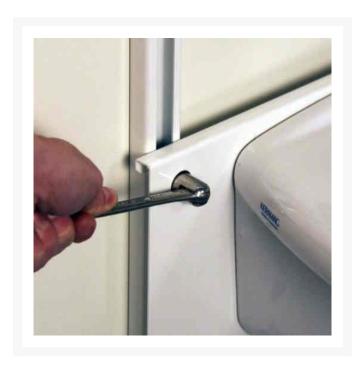

#### **Key benefits:**

- 250mm Height adjustable bracket for basins
- Manual adjustment using a socket wrench
- Track design gives it step-less adjustment
- Includes nut and bolt fixings for mounting most common types of washbasins onto the bracket
- The system can be completed with a wash basin, tap, 500mm flexible feeds and waste (available separately)