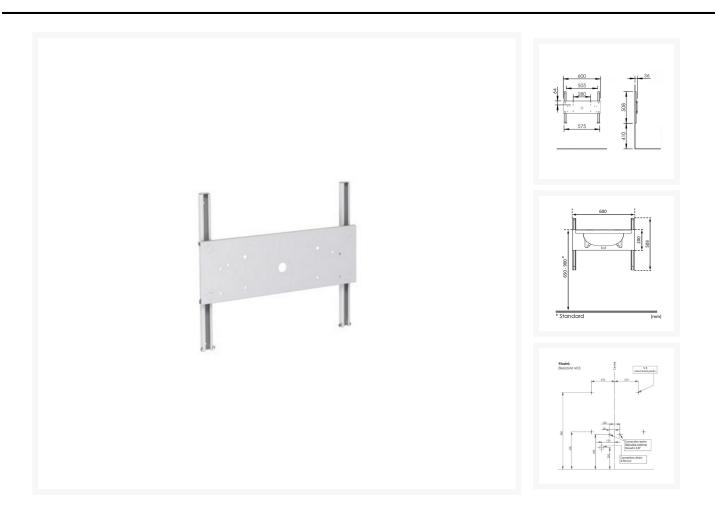

## **Description**

The Granberg Basicline 403-1 is a height adjustable bracket mount for washbasins.

Manually adjustable, it is ideal for situations where the height is not to be adjusted every day.

#### **Key benefits:**

- 250mm Height adjustable bracket for basins
- Manual adjustment using a socket wrench
- Track design gives it step-less adjustment
- Includes nut and bolt fixings for mounting most common types of washbasins onto the bracket
- The system can be completed with a wash basin, tap, 500mm flexible feeds and waste (available separately)

#### **Technical details:**

- Width of bracket (mm): 600
- Depth of bracket (mm): 36
- Height adjustment (mm): 250
- Basin centre-to-centre fixings (mm): 280
- Maximum depth (mm): 600 (for basin available separately)
- Maximum width (mm): 600 (for basin available separately)
- Free space below the unit for plumbing connections (available separately)
- Max washbasin load (kg): 40