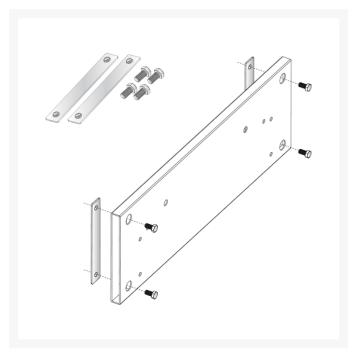

#### **Key benefits:**

- 250mm Height adjustable bracket for basins
- Manual adjustment using a socket wrench
- Track design gives it step-less adjustment
- Includes nut and bolt fixings for mounting most common types of washbasins onto the bracket
- The system can be completed with a wash basin, tap, 500mm flexible feeds and waste (available separately)

#### **Technical details:**

- Width of bracket (mm): 600
- Depth of bracket (mm): 36
- Height adjustment (mm): 250
- Basin centre-to-centre fixings (mm): 280
- Maximum depth (mm): 600 (for basin available separately)
- Maximum width (mm): 600 (for basin available separately)
- Free space below the unit for plumbing connections (available separately)
- Max washbasin load (kg): 40