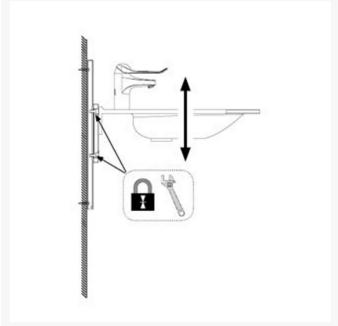

## **Description**

The Granberg Basicline 403-1 is a height adjustable bracket mount for washbasins.

Manually adjustable, it is ideal for situations where the height is not to be adjusted every day.

#### **Key benefits:**

- 250mm Height adjustable bracket for basins
- Manual adjustment using a socket wrench
- Track design gives it step-less adjustment
- Includes nut and bolt fixings for mounting most common types of washbasins onto the bracket
- The system can be completed with a wash basin, tap, 500mm flexible feeds and waste (available separately)

#### **Technical details:**

- Width of bracket (mm): 600
- Depth of bracket (mm): 36
- Height adjustment (mm): 250
- Basin centre-to-centre fixings (mm): 280
- Maximum depth (mm): 600 (for basin available separately)
- Maximum width (mm): 600 (for basin available separately)
- Free space below the unit for plumbing connections (available separately)
- Max washbasin load (kg): 40