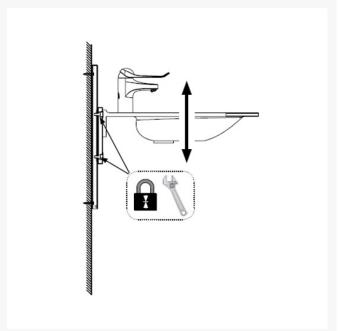

## **Description**

The Granberg Basicline 403-2 is a height adjustable bracket mount for washbasins.

Manually adjustable, it is ideal for situations where the height is not to be adjusted every day.

This version of the Basicline has an increased depth of 120mm to offset the basin further from the wall.

#### **Key benefits:**

- 250mm Height adjustable bracket for basins
- Manual adjustment using a socket wrench
- Track design gives it step-less adjustment
- Includes nut and bolt fixings for mounting most common types of washbasins onto the bracket
- The system can be completed with a wash basin, tap, 500mm flexible feeds and waste (available separately)
- Offsets the basin from the wall by 120mm ideal for when there are cabinets above