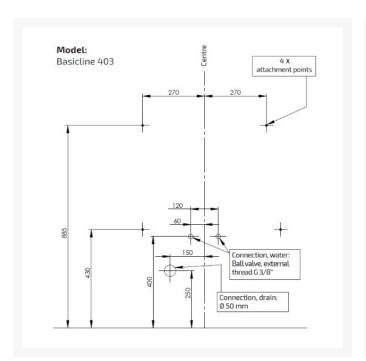

#### **Technical details:**

- Width of bracket (mm): 600
- Depth of bracket (mm): 120
- Height adjustment (mm): 250
- Basin centre-to-centre fixings (mm): 280
- Maximum depth (mm): 600 (for basin available separately)
- Maximum width (mm): 600 (for basin available separately)
- Free space below the unit for plumbing connections (available separately)
- Max washbasin load (kg): 40

### Additional Information

| Manufacturer           | Granberg                                                                                      |
|------------------------|-----------------------------------------------------------------------------------------------|
|                        |                                                                                               |
| Bracket Range          | Granberg BASICLINE 403                                                                        |
| Bracket Operation      | Manual                                                                                        |
| Bracket Adjustment     | Bolt Adjustment                                                                               |
| Height Adjustment (mm) | 250                                                                                           |
| For Wash Basin Range   | BASICLINE 425-001, BASICLINE 425-003, BASICLINE 425-010, BASICLINE 425-011, BASICLINE 425-015 |
| Bracket Mounting       | Wall                                                                                          |
| Safety Stop            | No                                                                                            |