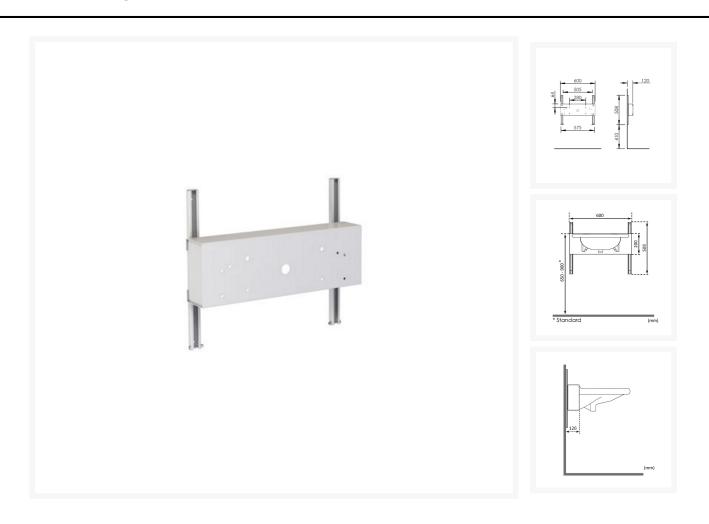

## **Description**

The Granberg Basicline 403-2 is a height adjustable bracket mount for washbasins.

Manually adjustable, it is ideal for situations where the height is not to be adjusted every day.

This version of the Basicline has an increased depth of 120mm to offset the basin further from the wall.

#### **Key benefits:**

- 250mm Height adjustable bracket for basins
- Manual adjustment using a socket wrench
- Track design gives it step-less adjustment
- Includes nut and bolt fixings for mounting most common types of washbasins onto the bracket
- The system can be completed with a wash basin, tap, 500mm flexible feeds and waste (available separately)
- Offsets the basin from the wall by 120mm ideal for when there are cabinets above

#### **Technical details:**

- Width of bracket (mm): 600
- Depth of bracket (mm): 120
- Height adjustment (mm): 250
- Basin centre-to-centre fixings (mm): 280
- Maximum depth (mm): 600 (for basin available separately)
- Maximum width (mm): 600 (for basin available separately)
- Free space below the unit for plumbing connections (available separately)
- Max washbasin load (kg): 40