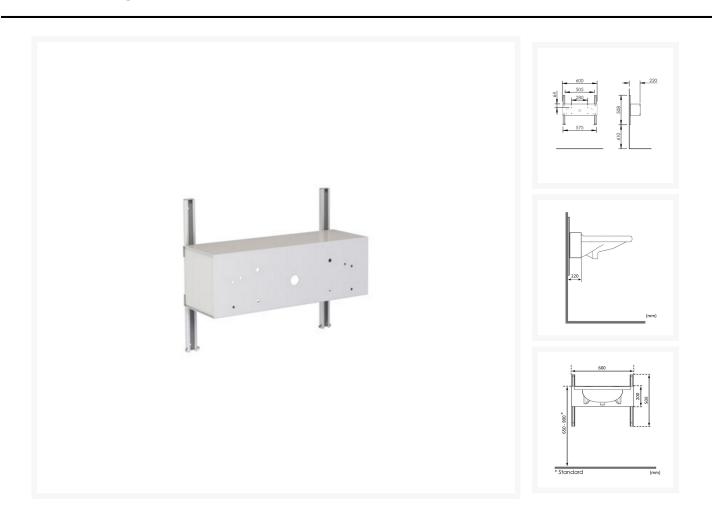

# Granberg Basicline 403-3 Manual Washbasin Bracket, Offset by 220mm - White

£427.44 Inc. VAT

Product Code: 403-3

## **Description**

The Granberg Basicline 403-3 is a height adjustable bracket mount for washbasins.

Manually adjustable, it is ideal for situations where the height is not to be adjusted every day.

This version of the Basicline has an extra thick depth of 220mm to offset it further from the wall.

#### **Technical details:**

- Width of bracket (mm): 600
- Depth of bracket (mm): 220
- Height adjustment (mm): 250
- Basin centre-to-centre fixings (mm): 280
- Maximum depth (mm): 600 (for basin available separately)
- Maximum width (mm): 600 (for basin available separately)
- Free space below the unit for plumbing connections (available separately)
- Max washbasin load (kg): 40