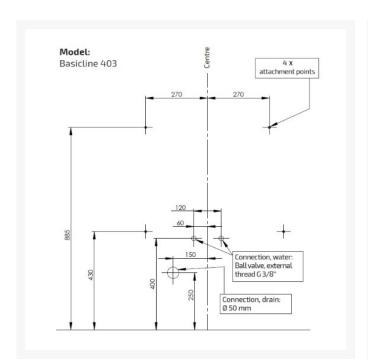

#### **Technical details:**

- Width of bracket (mm): 600
- Depth of bracket (mm): 220
- Height adjustment (mm): 250
- Basin centre-to-centre fixings (mm): 280
- Maximum depth (mm): 600 (for basin available separately)
- Maximum width (mm): 600 (for basin available separately)
- Free space below the unit for plumbing connections (available separately)
- Max washbasin load (kg): 40