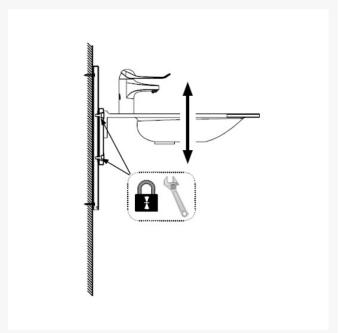

#### **Key benefits:**

- 250mm Height adjustable bracket for basins
- Manual adjustment using a socket wrench
- Track design for step-less adjustment
- Includes nut and bolt fixings for mounting most common types of washbasins onto the bracket
- The system can be completed with a wash basin, tap, 500mm flexible feeds and waste (available separately)
- Offsets the basin from the wall by 220mm ideal for when there are cabinets above