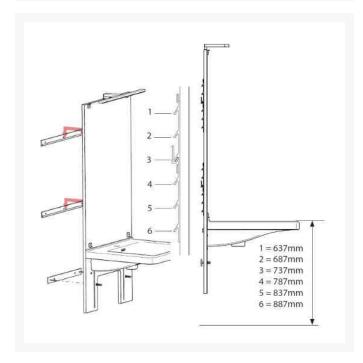

#### **Key benefits:**

- Height adjustable bracket for basins
- Discreet styling

- Manual intended for environments where only occasional height adjustment is required
- Provides 250mm of adjustment in 50mm increments, via hooks on back of panel and 2x securing bolts at bottom of panel
- Includes mirror and lighting which moves in tandem with the basin (available separately)

#### **Technical details:**

- Width of bracket (mm): 600
- Depth of bracket (mm): 37
- Height adjustment (mm): 250
- Basin centre-to-centre fixings (mm): 280 or 350
- Maximum depth (mm): 600 (for basin available separately)
- Free space below the unit for plumbing connections (available separately)
- Max washbasin load (kg): 40