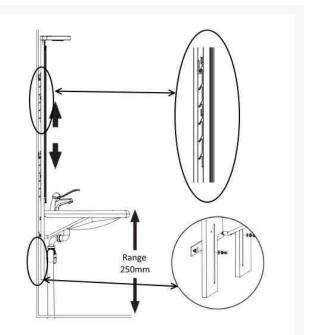

#### **Key benefits:**

- Height adjustable bracket for basins
- Discreet styling

- Manual intended for environments where only occasional height adjustment is required
- Provides 250mm of adjustment in 50mm increments, via hooks on back of panel and 2x securing bolts at bottom of panel
- Includes mirror and lighting which moves in tandem with the basin (available separately)

#### **Technical details:**

- Width of bracket (mm): 600
- Depth of bracket (mm): 37
- Height adjustment (mm): 250
- Basin centre-to-centre fixings (mm): 280 or 350
- Maximum depth (mm): 600 (for basin available separately)
- Free space below the unit for plumbing connections (available separately)
- Max washbasin load (kg): 40