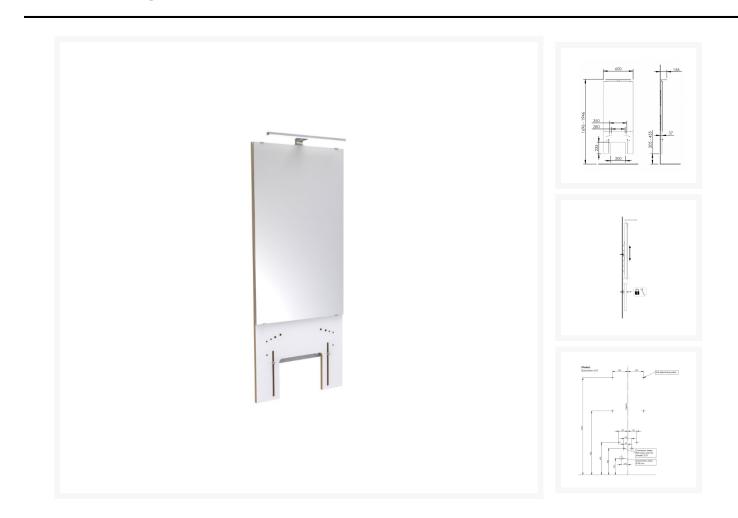

## **Product Images**

# Description

The Granberg Basicline 401-1 is a height adjustable bracket mounting for washbasins.

Manually adjustable in 50mm increments, it is ideal for situations where the height is not to be adjusted every day.

The system includes integrated mirror and lighting, which move in tandem with the basin.