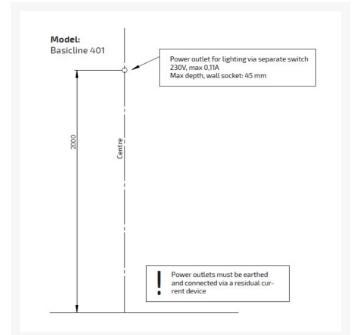

#### Lighting technical details:

- Lighting: Aluminium/plastic, Colour: Chrome
- LED lighting 12V / 6-8W, 4000K (connected to an external switch)
- Transformer: Primary (in) 220-240 V, Secondary (out) 12V