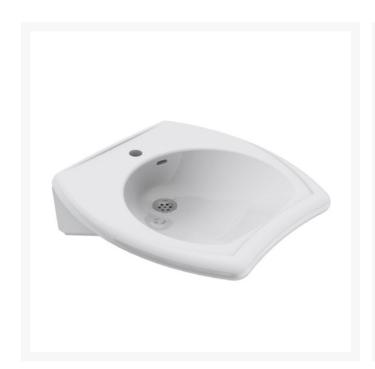

# **Description**

The Granberg 425-003 is an ergonomic wheelchair accessible washbasin with a shallow bowl, concave front edge and easy-to-grip sides.

The shape of the basin and position of the waste allow for easier use for seated and wheelchair users.

Manufactured by Geberit from high quality porcelain, the basin has an overflow and is supplied with a bottom drain, waste and plunger plug.