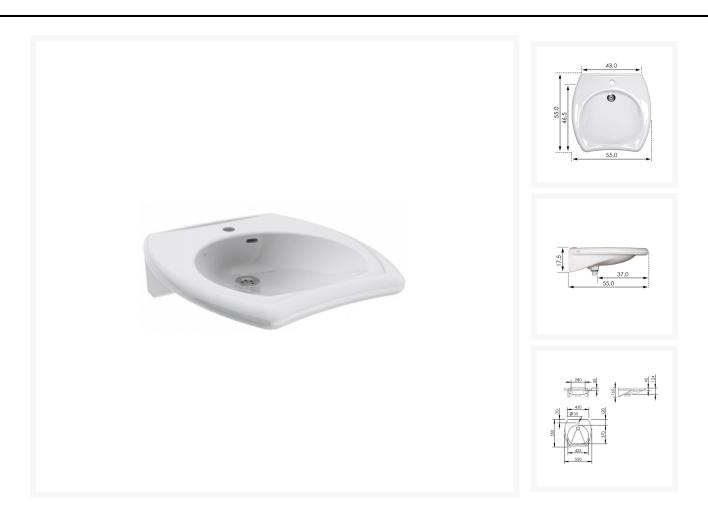

### **Technical details:**

• Width (mm): 550

Front-to-back depth (mm): 550Front height of basin (mm): 124

• Rear height of basin (mm): 165

• Leg room beneath the basin (mm): 550mm

• Centre-to-centre of bolt fixings (mm): 280

• Tap hole diameter (mm): 35

• Weight (kg): 16.04

• Maximum load basin (kg): 100

• Materials: Porcelain