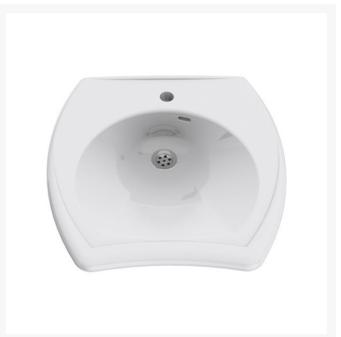

# **Description**

The Granberg 425-003 is an ergonomic wheelchair accessible washbasin with a shallow bowl, concave front edge and easy-to-grip sides.

The shape of the basin and position of the waste allow for easier use for seated and wheelchair users.

Manufactured by Geberit from high quality porcelain, the basin has an overflow and is supplied with a bottom drain, waste and plunger plug.