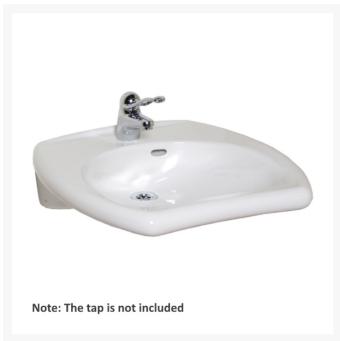

# **Description**

The Granberg 425-003 is an ergonomic wheelchair accessible washbasin with a shallow bowl, concave front edge and easy-to-grip sides.

The shape of the basin and position of the waste allow for easier use for seated and wheelchair users.

Manufactured by Geberit from high quality porcelain, the basin has an overflow and is supplied with a bottom drain, waste and plunger plug.