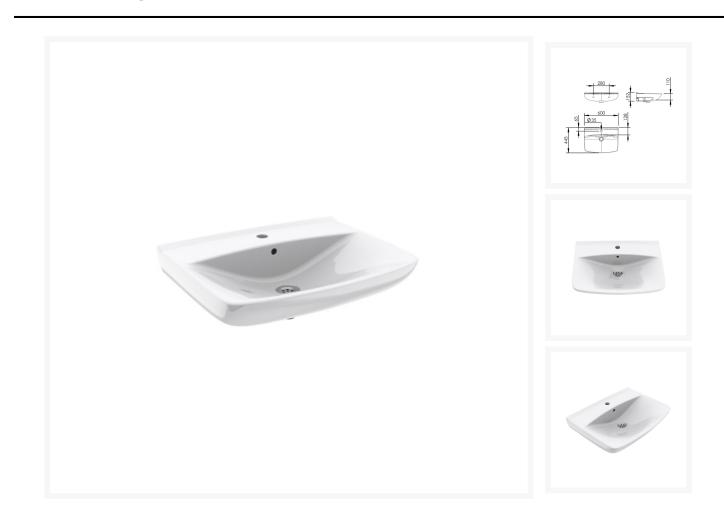

## **Product Images**

## Description

The Granberg 425-011 is compact porcelain washbasin for children and it is also ideal for confined spaces.

This makes it ideal for smaller bathrooms or for a person with limited reach range to operate the mixer tap.

Constructed from high quality porcelain, the basin is supplied with a waste and plunger style plug.

#### **Technical details:**

- Width (mm): 600
- Front-to-back depth (mm): 445
- Front height of basin (mm): 110
- Rear height of basin (mm): 152
- Leg room beneath the basin (mm): 445mm
- Centre-to-centre of bolt fixings (mm): 280
- Tap hole diameter (mm): 35
- Overflow, with bottom drain with plunger plug
- Weight (kg): 15.60
- Max load basin (kg): 100
- Materials: Porcelain