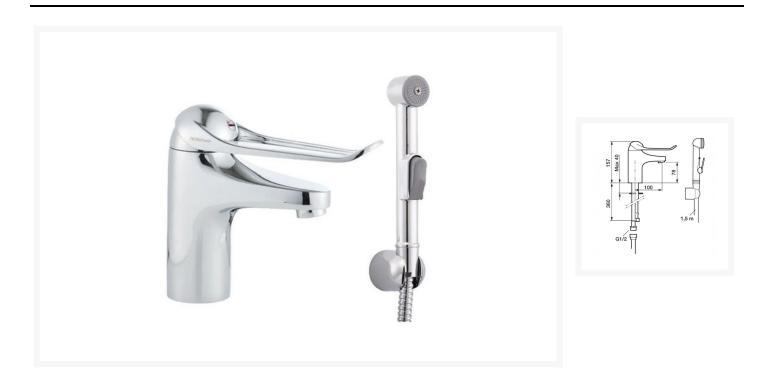

### **Product Images**

## Description

The Granberg 425-106 is a thermostatic monobloc mixer tap for washbasins with separate self-closing hand

#### shower.

It features built-in flow and temperature controls.

#### **Technical details:**

- Spout projection (mm): 100
- Tap height (mm): 157
- Lever length (mm): 150
- Soft PEX connecting pipe length (mm): 360mm
- Required mounting hole dia. (mm) 33.5–37
- Max. mounting surface thickness (mm): 40
- Approved non-return valves, EN-Standard EN1717
- Hand shower with 1500mm flexible metal hose
- Manufactured by FM Mattsson based on the 9000 E Series washbasin taps
- See PDF download for more information