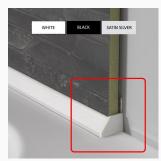

#### Showerwall Sureseal End Caps x2 - White

£2.68

PVC end caps for completing and sealing the open ends of the Showerwall Sureseal 2-part seal system for creating a waterproof and flexible joint between the wall panels and a shower tray or above a bath. Colour White.

#### **Showerwall Sureseal End Caps x2 - Satin Silver**

£3.74

PVC end caps for completing and sealing the open ends of the Showerwall Sureseal 2-part seal system for creating a waterproof and flexible joint between the wall panels and a shower tray or above a bath. Colour Satin Silver.

#### Showerwall Sureseal End Caps x2 - Black

£3.74

PVC end caps for completing and sealing the open ends of the Showerwall Sureseal 2-part seal system for creating a waterproof and flexible joint between the wall panels and a shower tray or above a bath. Colour Black.

### **Description**

White PVC end caps for completing and sealing the ends of the Showerwall Sureseal four point seal system for creating the waterproof and flexible joint between the wall panels and a shower tray or above a bath.