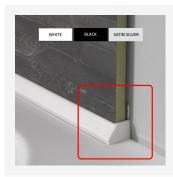

### **Description**

White PVC end caps for completing and sealing the ends of the Showerwall Sureseal four point seal system for creating the waterproof and flexible joint between the wall panels and a shower tray or above a bath.

The Showerwall Sureseal Strip (Product Code: SHWL-002 - order separately) forms part of the Showerwall range of products for installing Showerwall waterproof wall panels.

#### **Technical information:**

- Supplied in pairs on 1 x sheet with profiler for edge finishing
- Available in a choice of colours White, Satin Silver or Black
- PVC Construction
- Quick and easy to install
- No visible sealant, aesthetically pleasing
- Should be installed with Showerwall Sealant White (Product Code: SHWL-005) or Translucent (Product Code: SHWL-006) - Order separately
- Download the Showerwall Installation instructions