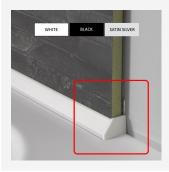

#### Showerwall Sureseal End Caps x2 - White

£2.68

PVC end caps for completing and sealing the open ends of the Showerwall Sureseal 2-part seal system for creating a waterproof and flexible joint between the wall panels and a shower tray or above a bath. Colour White.

#### **Showerwall Sureseal End Caps x2 - Satin Silver**

£3.74

PVC end caps for completing and sealing the open ends of the Showerwall Sureseal 2-part seal system for creating a waterproof and flexible joint between the wall panels and a shower tray or above a bath. Colour Satin Silver.

#### Showerwall Sureseal End Caps x2 - Black

£3.74

PVC end caps for completing and sealing the open ends of the Showerwall Sureseal 2-part seal system for creating a waterproof and flexible joint between the wall panels and a shower tray or above a bath. Colour Black.

### **Description**

White PVC end caps for completing and sealing the ends of the Showerwall Sureseal four point seal system for creating the waterproof and flexible joint between the wall panels and a shower tray or above a bath.