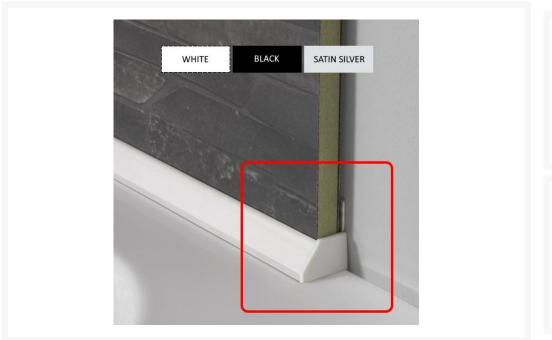

### **Description**

White PVC end caps for completing and sealing the ends of the Showerwall Sureseal four point seal system for creating the waterproof and flexible joint between the wall panels and a shower tray or above a bath.

The Showerwall Sureseal Strip (Product Code: SHWL-002 - order separately) forms part of the Showerwall range of products for installing Showerwall waterproof wall panels.

#### **Technical information:**

- Supplied in pairs on 1 x sheet with profiler for edge finishing
- Available in a choice of colours White, Satin Silver or Black
- PVC Construction
- Quick and easy to install
- No visible sealant, aesthetically pleasing
- Should be installed with Showerwall Sealant White (Product Code: SHWL-005) or Translucent (Product Code: SHWL-006) - Order separately
- Download the Showerwall Installation instructions