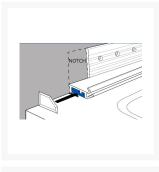

#### **Technical information:**

- Supplied in pairs on 1 x sheet with profiler for edge finishing
- Available in a choice of colours White, Satin Silver or Black
- PVC Construction
- Quick and easy to install
- No visible sealant, aesthetically pleasing
- Should be installed with Showerwall Sealant White (Product Code: SHWL-005) or Translucent (Product Code: SHWL-006) - Order separately
- Download the Showerwall Installation instructions