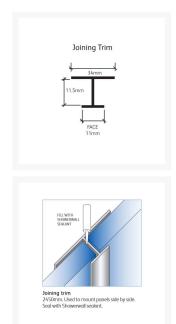

#### **Technical information:**

- 1x 2450mm length
- Aluminium extrusion
- Joining Trim also known as an 'H Trim' section
- Antique Gold finish
- Joins 2 x Square cut edged panels (order separately)
- A Mitre box should be used to cut trims
- Once installed 11mm exposed face visible on front profile
- Showerwall panels should be installed with Showerwall Sealant White or Clear (order separately) as per Showerwall Installation instructions.
- Trims protect sharp edges of Showerwall panels and provide a smart decorative finish