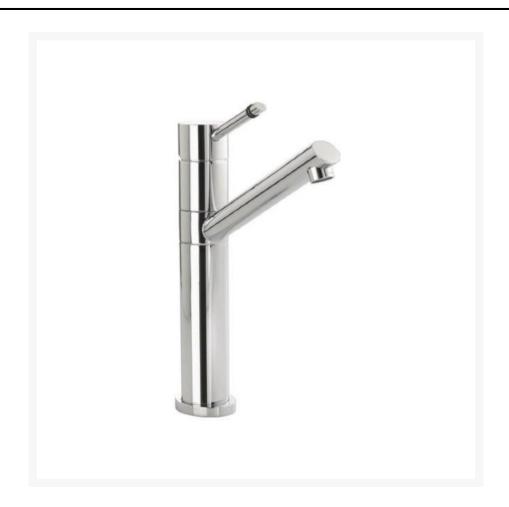

## **Description**

The Rangemaster Ellipse kitchen monobloc single lever mixer tap is modern and stylish kitchen mixer tap that is suitable for use by the elderly, disabled, or those with limited hand dexterity.

#### **Key benefits:**

- 1 tap hole
- Fits into 35mm diameter hole in sink
- Tails included
- Stainless steel with chrome finish

#### **Technical details:**

• Overall height (mm): 277

• Spout exit reach (mm): 185

• Spout exit height (mm): 210

• Min. operating pressure: 0.6 bar

• Max. operating pressure: 5.5 bar