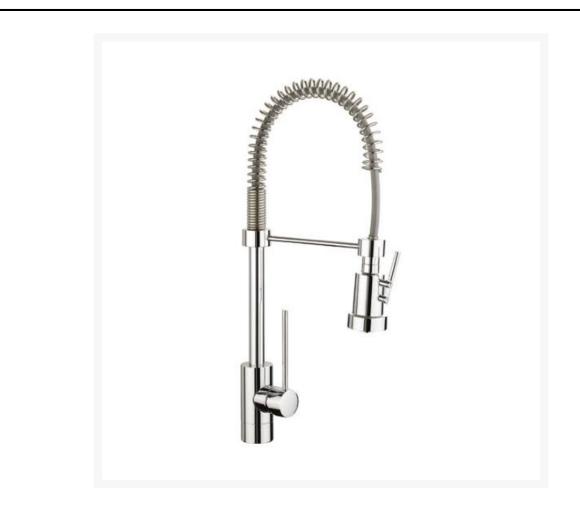

## **Product Images**

1

## Description

The Rangemaster Aspire kitchen monobloc mixer tap with side mounted single lever.