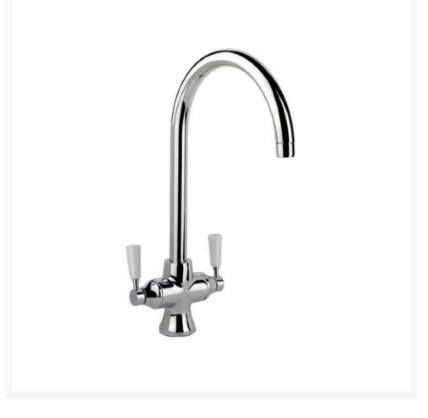

# Rangemaster Aquaclassic 2 TAC2CM Monobloc Kitchen Mixer Tap -Chrome Body with White Handles

Product Code: 4G20086

## Description

The Rangemaster Aquaclassic 2 kitchen monobloc tap mixer tap with easy to turn hot and cold controls. Suitable for use by the elderly, disabled, or those with limited hand dexterity.

#### Key benefits:

- 1 tap hole
- Tails included
- White handles

#### **Technical details:**

- Swivel spout
- Overall height (mm): 359
- Spout exit reach (mm): 190
- Spout exit height (mm): 229
- Minimum operating pressure: 0.3 bar
- Maximum operating pressure: 5.5 bar
- Materials: Stainless steel, chrome finish