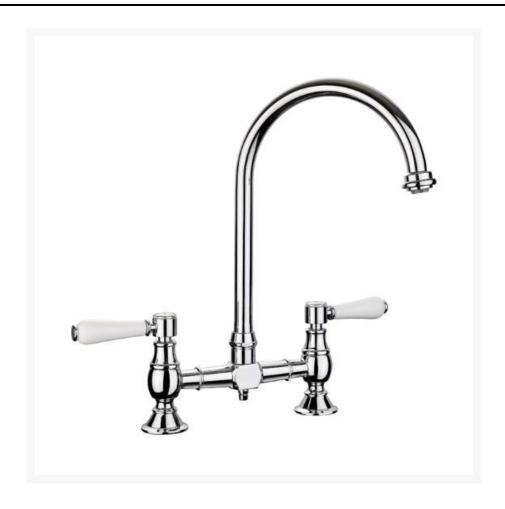

## **Description**

The Rangemaster Belfast Traditional kitchen monobloc tap mixer tap with easy to turn hot and cold controls. Suitable for use by the elderly, disabled, or those with limited hand dexterity.

• Swivel spout

Overall height: 368mmSpout exit reach: 190mm

• Spout exit height: 260mm

Min. operating pressure: 0.1 barMax. operating pressure: 5.5 bar

• Tails included

• Stainless steel, Chrome finish

• White handles