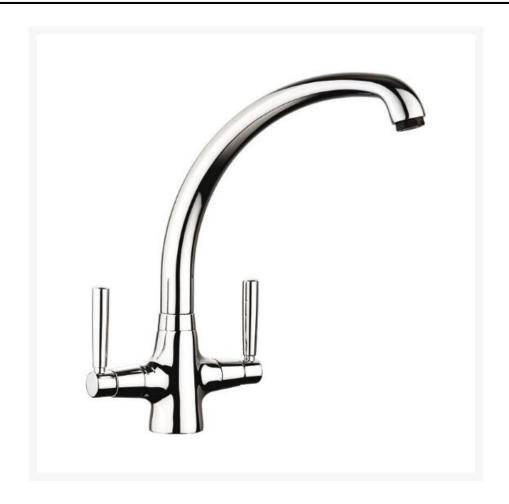

## **Description**

The Rangemaster Aquavibe kitchen monobloc tap mixer tap with easy to turn defined hot and cold controls. Suitable for use by the elderly, disabled, or those with limited hand dexterity.

• Swivel spout

Overall height: 287mmSpout exit reach: 214mmSpout exit height: 247mm

• 1 tap hole

Min. operating pressure: 0.2 barMax. operating pressure: 5.5 bar

• Tails included

• Stainless steel, Chrome finish

• Easy use lever handles