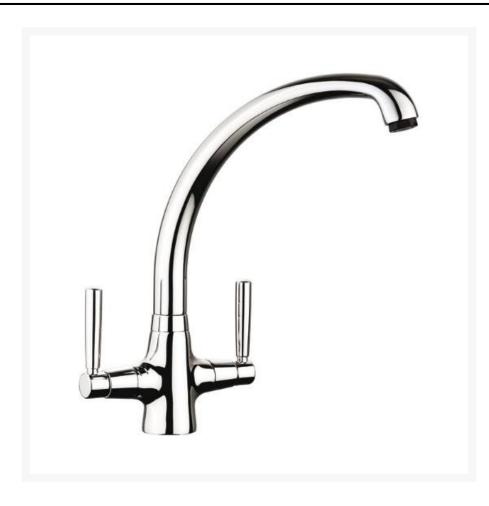

### Description

The Rangemaster Aquavibe kitchen monobloc tap mixer tap with easy to turn defined hot and cold controls. Suitable for use by the elderly, disabled, or those with limited hand dexterity.

- Swivel spout
- Overall height: 287mm
- Spout exit reach: 214mm
- Spout exit height: 247mm
- 1 tap hole
- Min. operating pressure: 0.2 bar
- Max. operating pressure: 5.5 bar
- Stainless steel, Brushed finish
- Easy use lever handles
- Tails included