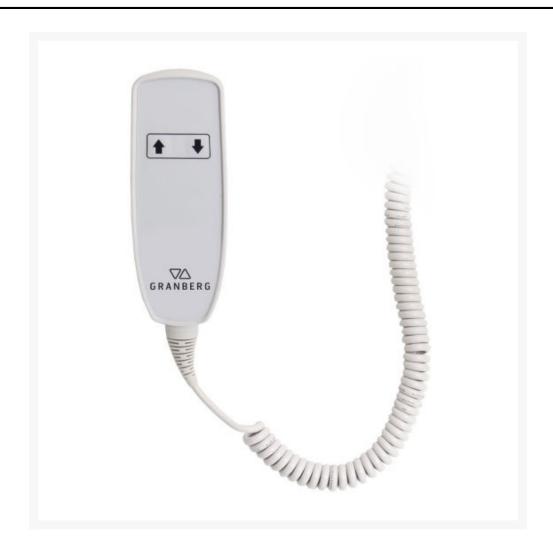

## **Description**

This corded hand controller is used to control the rise and fall motion of Granberg's Unilift 870 lifting system.

With a clean white finish, it features a simple push button design and is intuitive in its response.

#### **Key benefits:**

- Easy to operate and simple to install
- Clean white finish and contoured design
- Designed for use with the Unilift 870 base unit lift system
- Mounting fittings included
- Dimensions: 147 x 56 x 23mm