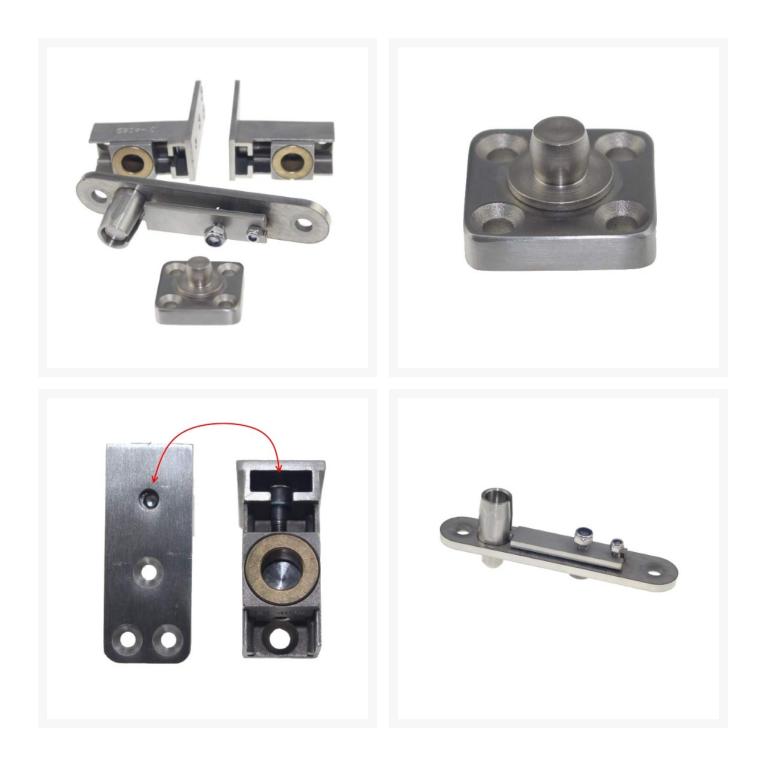

## Description

This floor mounted pivot hinge set from Royde & Tucker allows doors to swing in either direction.

Constructed from satin stainless steel, includes floor mounting door bottom pivot, top centre and door brackets.

#### Parts supplied:

- 2 x Adjustable door brackets
- 1 x Top frame bracket (adjustable)
  - www.independent4life.co.uk | info@independent4life.co.uk | Tel: 0800 500 3001 | VAT No: 942447711 EORI GB942447711000

- 1 x Bottom floor mounting pivot bracket
- 8 x 1-1/4" x No. 10 Woodscrews
- 6 x 1-1/4" x No. 8 Woodscrews
- 1 x Allen Key for adjustable frame bracket
- Installation Instructions