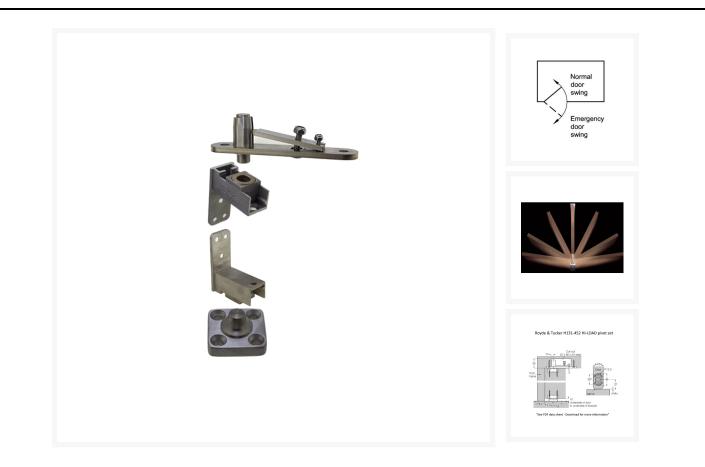

## Description

This floor mounted pivot hinge set from Royde & Tucker allows doors to swing in either direction.

Constructed from satin stainless steel, includes floor mounting door bottom pivot, top centre and door brackets.

#### Parts supplied:

- 2 x Adjustable door brackets
- 1 x Top frame bracket (adjustable)
  - www.independent4life.co.uk | info@independent4life.co.uk | Tel: 0800 500 3001 | VAT No: 942447711 EORI GB942447711000

- 1 x Bottom floor mounting pivot bracket
- 8 x 1-1/4" x No. 10 Woodscrews
- 6 x 1-1/4" x No. 8 Woodscrews
- 1 x Allen Key for adjustable frame bracket
- Installation Instructions