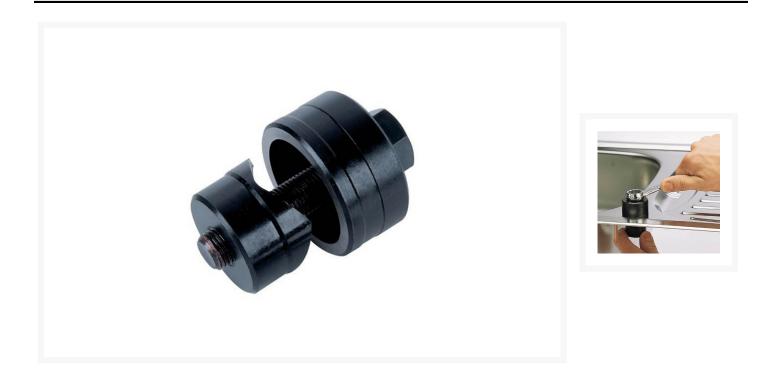

### Description

This Wolfcraft hole cutting tool is specifically for creating a 35mm diameter hole for mounting a monobloc tap in a stainless steel kitchen sink quickly and safely without damaging the sink.

#### **Technical details:**

- Suitable for use with the Granberg ES range of shallow bowl kitchen sinks
- Creates hole of Ø 35mm (1 3/8")
- Maximum stainless steel thickness (mm): 1

- Ideal for monobloc taps
- Reusable
- See the images and video, for usage guidance
- Requires 10mm dia. pilot hole (drill bit not included)