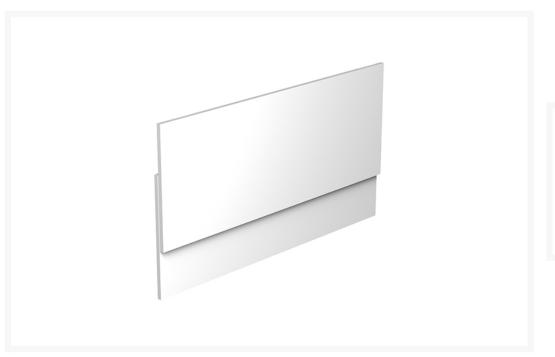

## **Description**

Granberg front cover panels are used to cover installations under height adjustable worktop systems.

Compatible with the Baselift, Plusmodules and Manulift series of electric and manually adjustable worktop lifts, these cover panels also require a fitting kit (not included).

#### **Key benefits:**

- 2x White melamine panels
- 12mm thick
- 438mm height
- 2400mm length If supplied with your worktop frame the cover panels will be supplied cut to length up to 2400mm
- 2x sets of panels are needed for lifts longer than 2400mm
- For the Granberg Baselift (HA / LA), Plusmodules, Manulift series