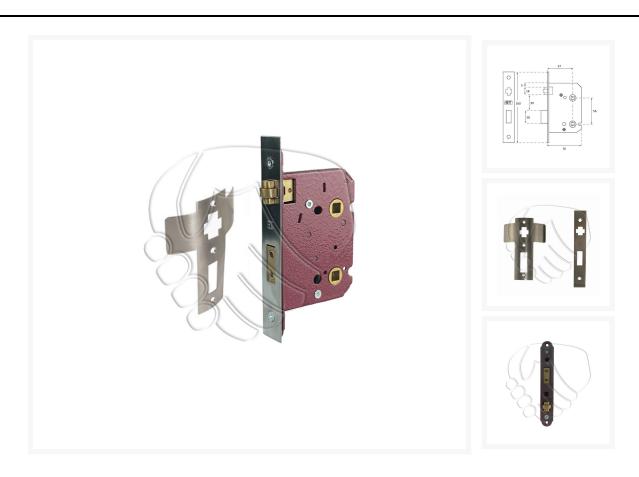

# **Description**

Doc M compliant roller bolt bathroom lock, ideal for disabled bathroom door applications.

A lightly sprung for mortice lock for sprung lever furniture, complete with 8mm followers to suit bathroom furniture.

### **Technical details:**

- 57mm Roller Bolt D/P Mortice Lock
- Roller bolt operated by lever handles from either side
- Deadbolt operated by turn from either side
- Pierced to accept 38mm centre horizontally and diagonally opposed bolt through fixing furniture and 38mm centre horizontally opposed bolt through fixing indicator furniture
- Brass roller bolt to suit either hand. Projection 10mm
- Brass deadbolt, 14mm throw
- Brass latch bolt follower, to suit 8mm square spindle One-way action
- Complete with 8mm followers (to suit bathroom furniture)
- Brass deadbolt follower, to suit 8mm square spindle
- Lightly sprung for sprung lever furniture / handles
- Brushed Stainless steel forend, with 2 x secure fixings grade 304
- Brushed Stainless steel curved strike plate grade 304
- 5x Stainless steel wood screws included