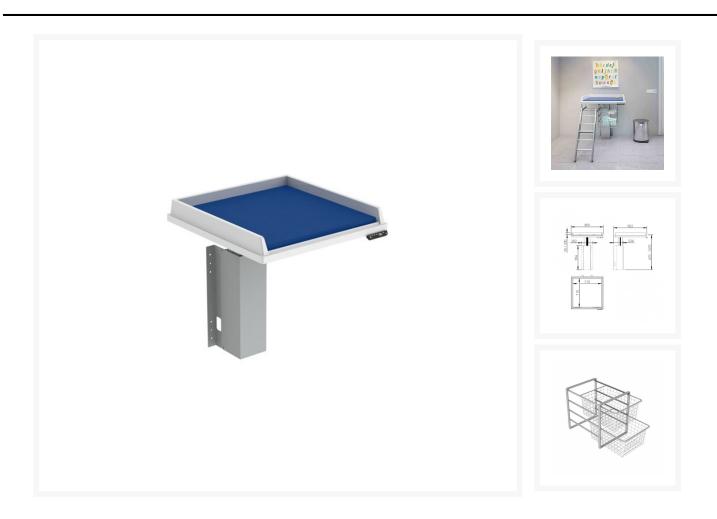

### **Description**

Granberg baby changing table 335 series, 800mm width with mattress and 50mm fixed border height.

Wall mounted, electrically controlled with 400mm of height adjustment from 670-1070mm from the floor. Ideal for schools, nurseries and day-care centres, the height can be adjusted quickly.

#### **Key benefits:**

- Moulded changing table 800mm with mattress
- Electrically height adjustable 670-1070mm above floor
- Wall mounted to make cleaning easier
- Easy-to-use programmable table control
- Allows carer to set a suitable working height for each user
- Low 50mm border height
- Perfect for schools, nurseries and day care centres

#### **Specification:**

- Width (mm): 800
- Depth (mm): 822
- Working height (mm): 670 1070
  Warn independent life so uk Linfo@in

- Mattress (WxDxH) (mm): 710 x 710 x 30
- 50mm Border: Fixed moulded plastic
- Speed: 30mm / second
- Electrical connection: 230 V ~ 50 Hz 173 VA
- IP-class: IP20
- Max. user weight (kg): 50

#### **Materials:**

- Motor unit: Anodised aluminium
- Wall bracket: Powder coated sheet-metal (Grey RAL 9006)
- Nursing table fittings: Hygienic moulded plastic
- Mattress: Manufactured from phthalate-free artificial leather. Cover and cold foam certified as per Ökotex standard 100 class 1 Baby.