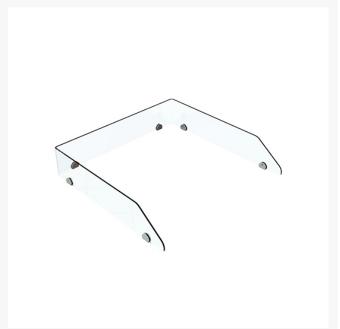

#### Optional accessories to order separately

- Extendable ladder (Product Code: 310-040)
- 2x High pull-out wire baskets (Product Code: 310-061)
- Transparent 6mm plexiglass insert, increases the border edge height to 200mm (Product Code: 310-191)