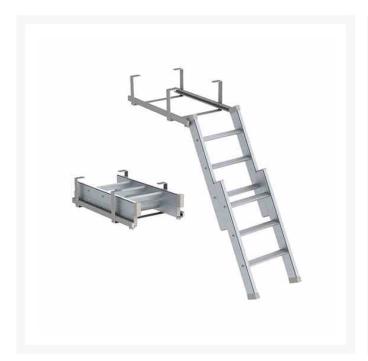

#### Optional accessories to order separately

- Extendable ladder (Product Code: 310-040)
- 2x High pull-out wire baskets (Product Code: 310-061)
- Transparent 6mm plexiglass insert, increases the border edge height to 200mm (Product Code: 310-191)