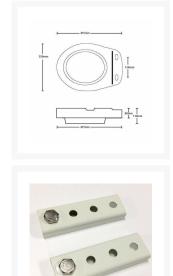

## **Dimensions and compatibility:**

- 80mm height with 30mm recess into toilet pan
- Suitable for toilet pans with an overall depth of 475mm (see plan drawing)
- Suitable for toilet pans with an overall width of 350mm (see plan drawing)
- Suitable for toilet pans with 150mm centre-to-centre seat lid fixings
- Compatible with the Bio-Bidet range of electronic toilet seats

## **Optional brackets:**

- If installing with the Throne Accessories 3-in-1 Toilet Support Rail (Product Code: R31PC) you will require the Extension Brackets (Product Code: SPBPC)
- Please select above if required