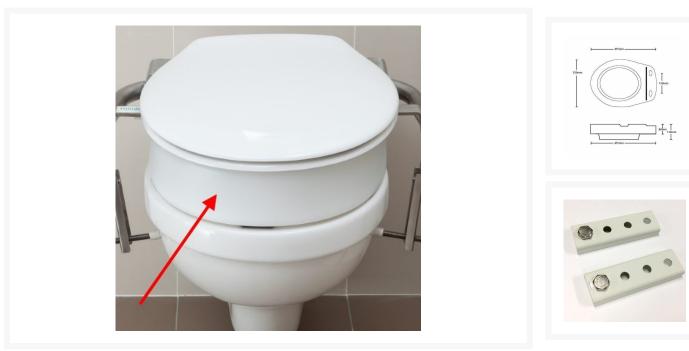

## **Description**

Toilet seat spacer by Throne Accessories, to increase the height of a toilet pan.

An ideal alternative to a toilet plinth, this version raises the toilet seat height by 80mm.

#### **Key benefits:**

- Raises the toilet seat height by 80mm
- An alternative to fitting a toilet plinth
- Easy to install
- Supplied with longer bolts to secure a seat (not included) and the spacer to the WC pan

## **Dimensions and compatibility:**

- 80mm height with 30mm recess into toilet pan
- Suitable for toilet pans with an overall depth of 475mm (see plan drawing)
- Suitable for toilet pans with an overall width of 350mm (see plan drawing)
- Suitable for toilet pans with 150mm centre-to-centre seat lid fixings
- Compatible with the Bio-Bidet range of electronic toilet seats