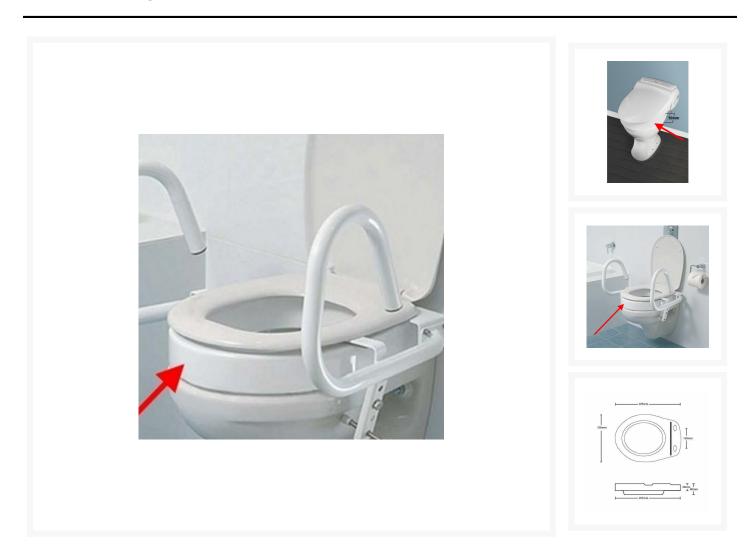

## Description

Toilet seat spacer by Throne Accessories, to increase the height of a toilet pan.

An ideal alternative to a toilet plinth, this version raises the toilet seat height by 50mm.

#### Key benefits:

- Raises the toilet seat height by 50mm
- An alternative to fitting a toilet plinth
- Easy to install
- Supplied with longer bolts to secure a seat (not included) and the spacer to the WC pan

#### Dimensions and compatibility:

- 50mm height, with 30mm recess into toilet pan
- Suitable for toilet pans with an overall depth of 475mm (see plan drawing)
- Suitable for toilet pans with an overall width of 350mm (see plan drawing)
- Suitable for toilet pans with 150mm centre-to-centre seat lid fixings
- Compatible with the Bio Bidet range of electronic toilet seats

#### Please note:

- 3-in-1 surround (in main image), toilet pan and seat, and Bio Bidet 800 (in images) are not included
- This product is not compatible with the USPA bidet toilet seats